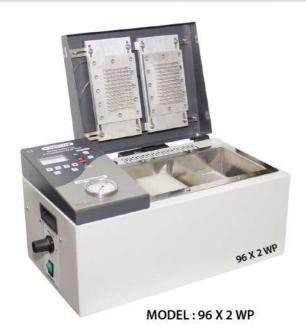

## **WELL PLATE CONCENTRATOR**

## Nitrogen Concentrator/Evaporator 96 x 2 WELL PLATE

· Model: EV-PLUS 96 X 2 WP

Capacity: One Standard 96 x 2 well plates Max.
Sample volume: 1 mL (as per WP specs)
Well plate Bay: 2 included as per requirement
Number of Samples: Single Well plate of 96 samples

· Heating: Block Heating

• Timer Range: 1 to 99 minutes/indefinite Gas Regulator and Gas Gauge

• Range: 0 to 20 psi

 Gas Supply Requirements: Min. inlet pressure 60 psi, Max. inlet pressure 100 psi

· Exhaust Port : In-built ,

• Duct hose provided Power Requirements : 230 VAC at 50 Hz Net

Weight: 15 kg Approx

Technology : Vortex technologyGas control : Single input